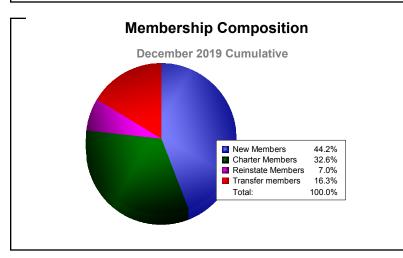

District 388 As of December 2019 Cumulative

| Year      | New<br>Clubs | Dropped<br>Clubs | Gain/<br>Loss<br>Clubs | New<br>Members | Charter<br>Members | Reinstate<br>Members | Transfer<br>Members | Total<br>Member<br>Added | Total<br>Members<br>Dropped | Gain/<br>Loss<br>Members |
|-----------|--------------|------------------|------------------------|----------------|--------------------|----------------------|---------------------|--------------------------|-----------------------------|--------------------------|
| 2015-2016 | 5            | 0                | 5                      | 400            | 163                | 11                   | 15                  | 589                      | -718                        | -129                     |
| 2016-2017 | 9            | -1               | 8                      | 593            | 373                | 5                    | 4                   | 975                      | -200                        | 775                      |
| 2017-2018 | 5            | -1               | 4                      | 395            | 168                | 8                    | 14                  | 585                      | -895                        | -310                     |
| 2018-2019 | 0            | -1               | -1                     | 225            | 5                  | 4                    | 10                  | 244                      | -304                        | -60                      |
| 2019-2020 | 0            | -1               | -1                     | 19             | 14                 | 3                    | 7                   | 43                       | -110                        | -67                      |
| Average   | 4            | -1               | 3                      | 326            | 145                | 6                    | 10                  | 487                      | -445                        | 42                       |