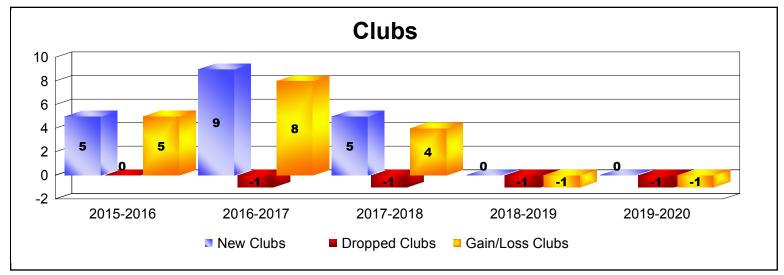

District 388 As of December 2019 Cumulative

| Year      | New<br>Clubs | Dropped<br>Clubs | Gain/<br>Loss<br>Clubs | New<br>Members | Charter<br>Members | Reinstate<br>Members | Transfer<br>Members | Total<br>Member<br>Added | Total<br>Members<br>Dropped | Gain/<br>Loss<br>Members |
|-----------|--------------|------------------|------------------------|----------------|--------------------|----------------------|---------------------|--------------------------|-----------------------------|--------------------------|
| 2015-2016 | 5            | 0                | 5                      | 400            | 163                | 11                   | 15                  | 589                      | -718                        | -129                     |
| 2016-2017 | 9            | -1               | 8                      | 593            | 373                | 5                    | 4                   | 975                      | -200                        | 775                      |
| 2017-2018 | 5            | -1               | 4                      | 395            | 168                | 8                    | 14                  | 585                      | -895                        | -310                     |
| 2018-2019 | 0            | -1               | -1                     | 225            | 5                  | 4                    | 10                  | 244                      | -304                        | -60                      |
| 2019-2020 | 0            | -1               | -1                     | 19             | 14                 | 3                    | 7                   | 43                       | -110                        | -67                      |
| Average   | 4            | -1               | 3                      | 326            | 145                | 6                    | 10                  | 487                      | -445                        | 42                       |