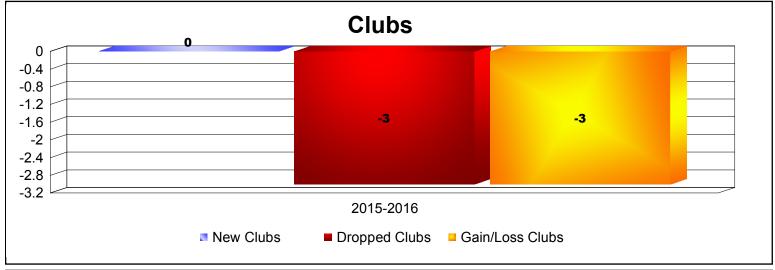

MBR0065 Page 1 of 2 1/6/2020 4:34:06AM

District 388 As of December 2019 Cumulative

| Year      | New<br>Clubs | Dropped<br>Clubs | Gain/<br>Loss<br>Clubs | New<br>Members | Charter<br>Members | Reinstate<br>Members | Transfer<br>Members | Total<br>Member<br>Added | Total<br>Members<br>Dropped | Gain/<br>Loss<br>Members |
|-----------|--------------|------------------|------------------------|----------------|--------------------|----------------------|---------------------|--------------------------|-----------------------------|--------------------------|
| 2015-2016 | 0            | -3               | -3                     | 0              | 0                  | 0                    | 0                   | 0                        | -76                         | -76                      |
| Average   | 0            | -3               | -3                     | 0              | 0                  | 0                    | 0                   | 0                        | -76                         | -76                      |