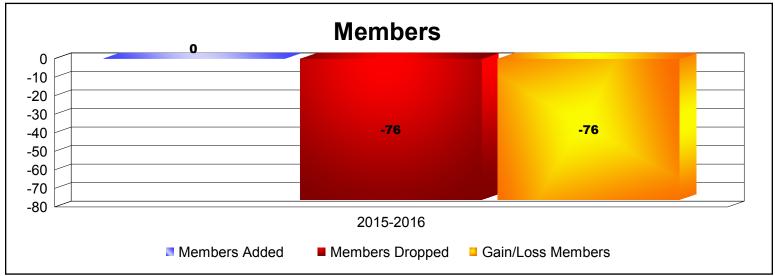

MBR0065 Page 1 of 2 1/6/2020 4:34:06AM

District 388 As of December 2019 Cumulative

| Year      | New<br>Clubs | Dropped<br>Clubs | Gain/<br>Loss<br>Clubs | New<br>Members | Charter<br>Members | Reinstate<br>Members | Transfer<br>Members | Total<br>Member<br>Added | Total<br>Members<br>Dropped | Gain/<br>Loss<br>Members |
|-----------|--------------|------------------|------------------------|----------------|--------------------|----------------------|---------------------|--------------------------|-----------------------------|--------------------------|
| 2015-2016 | 0            | -3               | -3                     | 0              | 0                  | 0                    | 0                   | 0                        | -76                         | -76                      |
| Average   | 0            | -3               | -3                     | 0              | 0                  | 0                    | 0                   | 0                        | -76                         | -76                      |