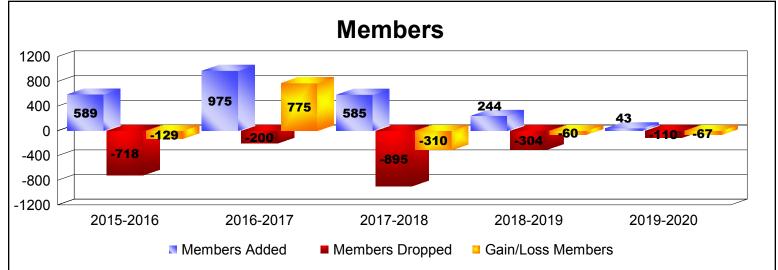

District 388 As of December 2019 Cumulative

| Year      | New<br>Clubs | Dropped<br>Clubs | Gain/<br>Loss<br>Clubs | New<br>Members | Charter<br>Members | Reinstate<br>Members | Transfer<br>Members | Total<br>Member<br>Added | Total<br>Members<br>Dropped | Gain/<br>Loss<br>Members |
|-----------|--------------|------------------|------------------------|----------------|--------------------|----------------------|---------------------|--------------------------|-----------------------------|--------------------------|
| 2015-2016 | 5            | 0                | 5                      | 400            | 163                | 11                   | 15                  | 589                      | -718                        | -129                     |
| 2016-2017 | 9            | -1               | 8                      | 593            | 373                | 5                    | 4                   | 975                      | -200                        | 775                      |
| 2017-2018 | 5            | -1               | 4                      | 395            | 168                | 8                    | 14                  | 585                      | -895                        | -310                     |
| 2018-2019 | 0            | -1               | -1                     | 225            | 5                  | 4                    | 10                  | 244                      | -304                        | -60                      |
| 2019-2020 | 0            | -1               | -1                     | 19             | 14                 | 3                    | 7                   | 43                       | -110                        | -67                      |
| Average   | 4            | -1               | 3                      | 326            | 145                | 6                    | 10                  | 487                      | -445                        | 42                       |